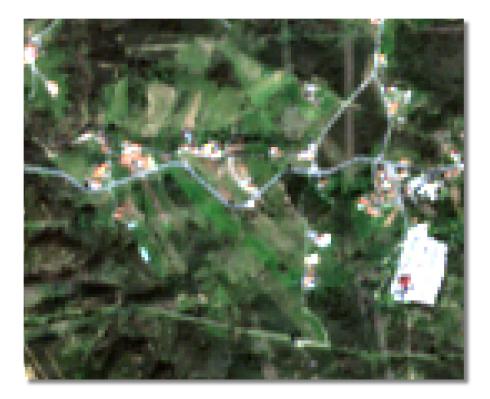

# Al Algorithm to bring Copernicus Sentinel 2 spatial resolution from 10 m to 1 m

## THE POWER OF LAYERS

TREE COVER DENSITY

A fully automated platform for capturing the **intricate** details of cities and places from above, with a **very high** level of detail, from the past to the present. A unique tool for **tracking** changes in time and gaining in-depth knowledge of places