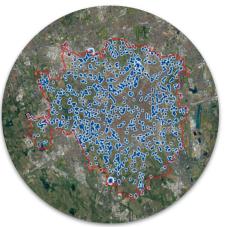

#### KEEPING AN EYE ON ENVIRONMENTAL RISKS

LATITUDO 40 can scan the entire network in a fraction of the time required for any other type of inspection and continuously over time.

Monitoring your network helps companies keep an eye on environmental risks from vegetation growth, storm/flood damage, ground movement and more.