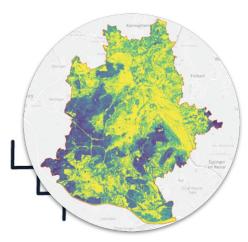

## THE POWER OF LAYERS

TREE COVER DENSITY

A fully automated platform for capturing the **intricate** details of cities and places from above, with a **very high** level of detail, from the past to the present. A unique tool for **tracking** changes in time and gaining in-depth knowledge of places