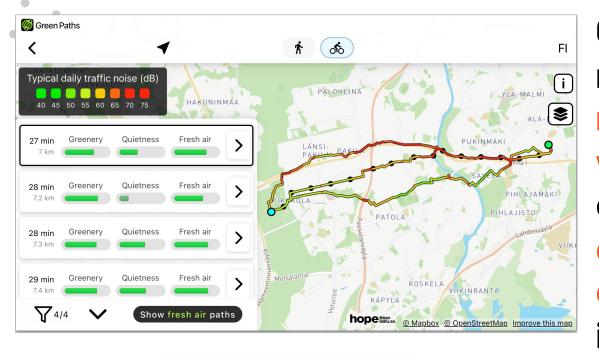

## THE BENEFITS FOR CITIZENS LATITUDO ムグ (USERS OF MOBILITY SERVICES)

Green Urban Navigator - a new urban navigator for soft mobility (cycling, scootering, walking) that allows you to envy the route with the least exposure to climatic and environmental risks (heat islands, few green areas, presence of pollutants)