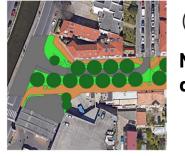

## THE BENEFITS FOR CITIZENS (USERS OF MOBILITY SERVICES)

We use data from Urban Heat Island, Land Surface Temperature, Tree Canopy to identify mitigation actions based on Green Bus Shelters and NBS to make waiting at bus stops more comfortable and safer, also contributing to urban sustainability (removal of pollutants and Co2)

> GRENOBLE ALPE Métropole

## THE BENEFITS FOR CITIZENS LATITUDO ムグ (USERS OF MOBILITY SERVICES)

Green Urban Navigator - a new urban navigator for soft mobility (cycling, scootering, walking) that allows you to envy the route with the least exposure to climatic and environmental risks (heat islands, few green areas, presence of pollutants)