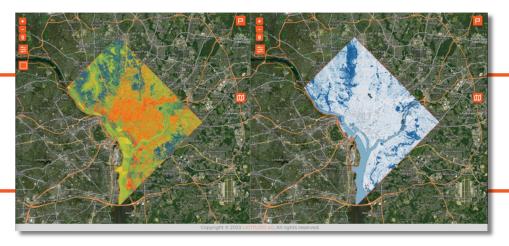

## THE POWER OF LAYERS

TREE COVER DENSITY

A fully automated platform for capturing the **intricate** details of cities and places from above, with a **very high** level of detail, from the past to the present. A unique tool for **tracking** changes in time and gaining in-depth knowledge of places

### · identify patterns

(urban heat islands, risk for citizens)