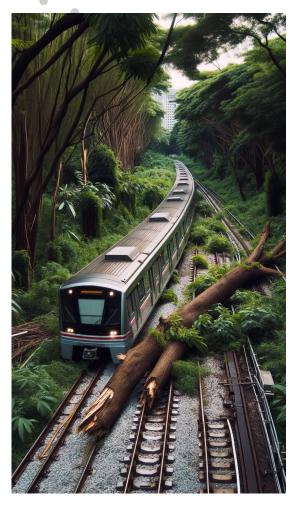

#### KEEPING AN EYE ON ENVIRONMENTAL RISKS

LATITUDO 40 can scan the entire network in a fraction of the time required for any other type of inspection and continuously over time.

Monitoring your network helps companies keep an eye on environmental risks from vegetation growth, storm/flood damage, ground movement and more.

20% V

Efficiency

Economical