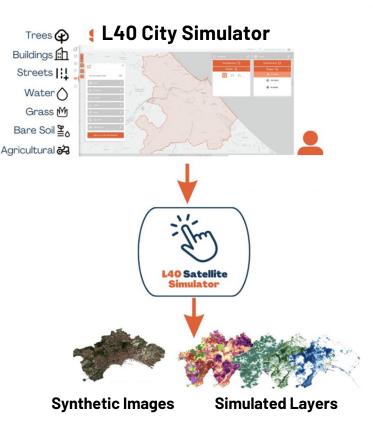

# PREDICTING THE FUTURE WITH SIMULATION

# and the second second

**Scenarios Simulation** 

New City design

(1)

(2)

Synthetic Multispectral Data by Generative Al

A

**3** Analysis on the simulated scenario