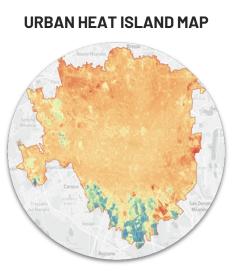

#### BY IDENTIFYING HIGH-RISK AREAS, CITIES CAN IMPLEMENT TARGETED MITIGATION ACTIONS, TURNING VULNERABLE ZONES INTO RESILIENT SPACES.

ATITUDO 4.0

### · identify patterns

(urban heat islands, risk for citizens)

## THE BENEFITS FOR CITIZENS (USERS OF MOBILITY SERVICES)

We use data from Urban Heat Island, Land Surface Temperature, Tree Canopy to identify mitigation actions based on Green Bus Shelters and NBS to make waiting at bus stops more comfortable and safer, also contributing to urban sustainability (removal of pollutants and Co2)