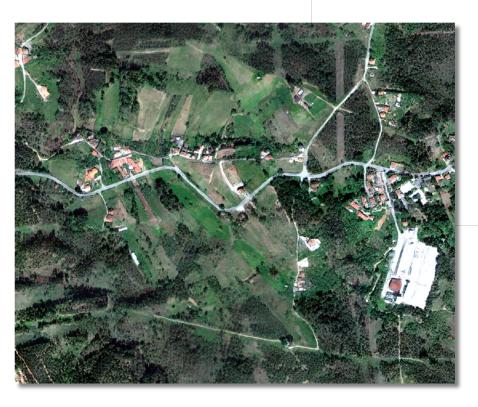

# Al Algorithm to bring Copernicus Sentinel 2 spatial resolution from 10 m to 1 m

## THE POWER OF LAYERS

TREE COVER DENSITY

A fully automated platform for capturing the **intricate** details of cities and places from above, with a **very high** level of detail, from the past to the present. A unique tool for **tracking** changes in time and gaining in-depth knowledge of places