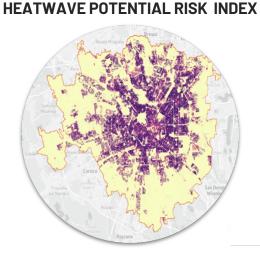

#### BY IDENTIFYING HIGH-RISK AREAS, CITIES CAN IMPLEMENT TARGETED MITIGATION ACTIONS, TURNING VULNERABLE ZONES INTO RESILIENT SPACES.

ATITUDO 4.0

### · identify patterns

(urban heat islands, risk for citizens)